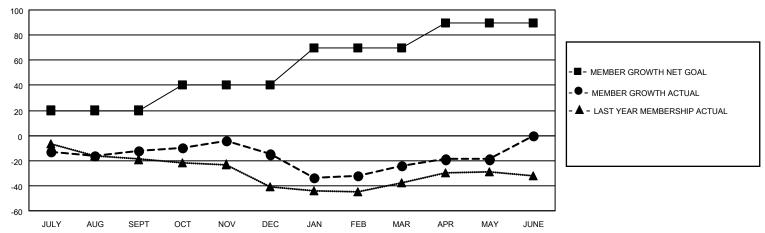

## GOALS AND ACTUAL MEMBERS CUMULATIVE

| DROPPED CLUBS: 0 |     | 32 CLUBS OF 72 ADDED 1 OR<br>MORE NEW MEMBERS | GENDER DISTRIBUTION                 |              |  |
|------------------|-----|-----------------------------------------------|-------------------------------------|--------------|--|
|                  |     | MORE NEW MEMBERS                              | MALE                                | 899 (68.94%) |  |
|                  |     |                                               | FEMALE 405 (31.06%)                 |              |  |
| DROPPED MEMBERS  |     |                                               | NON BINARY                          | 0 (0.00%)    |  |
|                  |     |                                               | PREFER NOT TO ANSWER 0 (0.00%)      |              |  |
| DECEASED         | 23  |                                               |                                     |              |  |
| CLUB CANCELLED   | 0   | CLICK HERE FOR CUMULATIVE                     | TOTAL FAMILY UNIT MEMBERS           | 285          |  |
| OTHER            | 107 | MEMBERSHIP DATA                               |                                     |              |  |
| TOTAL 130        |     |                                               | FAMILY MEMBERS PAYING HALF DUES 144 |              |  |
|                  |     |                                               |                                     |              |  |